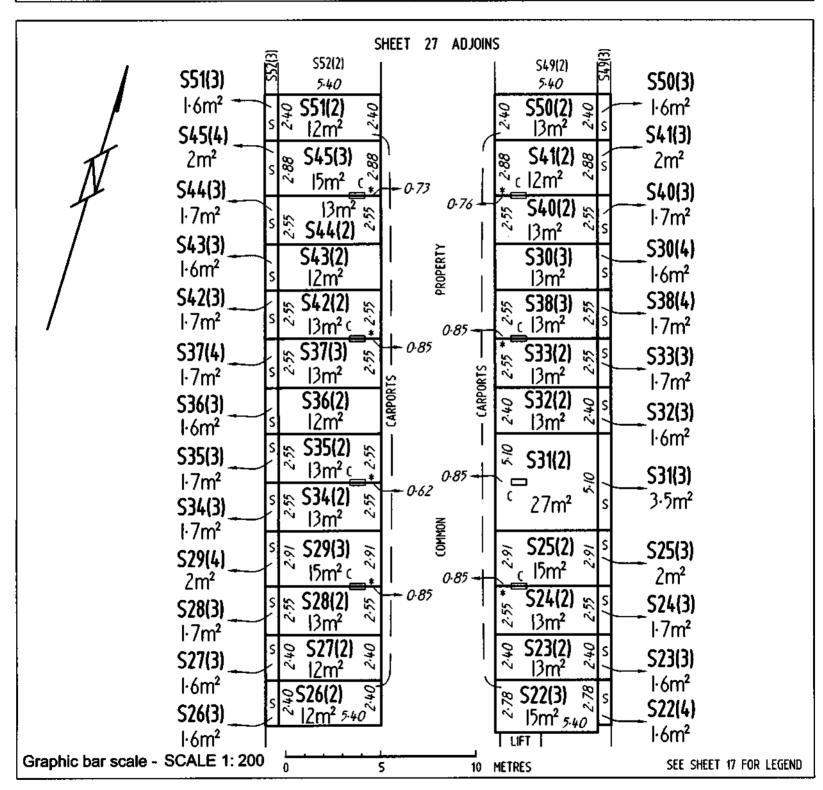

SUBSIDIARIES SHEET 24 ADJOINS 516/21 S176(2) 510/3/ STAIR Graphic bar scale - SCALE 1: 200 SEE SHEET 17 FOR LEGEND 10 METRES 5

WODEN RESI G PTY LIMITED ACN 160726803 & WODEN RESI D PTY LIMITED

ACN 160742156 BY THEIR ATTORNEY ALFONSO DEL RIO PURSUANT TO

POWER OF ATTORNEY

ACT REGISTRATION NO-0140417

**Registered Proprietor** 

Sharon Harmer

Delegate of the **ACT Planning and Land Authority** 

Sheet No. 26 of 66

OFFICE OF REGULATORY SERVICES
Department of Justice and Community Safety

Form 091 - FP

# FLOOR PLAN

| Division | Section | Block | ] | UN |
|----------|---------|-------|---|----|
| PHILLIP  | 177     | 2     |   |    |

| UNITS PLAN No. |
|----------------|
| 4066           |

| FLOOR NUMBER | BASEMENT | UNIT SUBSIDIARIES |
|--------------|----------|-------------------|



WODEN RESI G PTY LIMITED ACN 160726803

& WODEN RESI D PTY LIMITED

ACN 160742156 BY THEIR ATTORNEY

ALFONSO DEL RIO PURSUANT TO

POWER OF ATTORNEY

ACT REGISTRATION NO-0140417 Registered Proprietor

ACT Planning and Land Authority

OFFICE OF REGULATORY SERVICES

Department of Justice and Community Safety

Form 091 - FP

# **FLOOR PLAN**

| Division | Section | Block |
|----------|---------|-------|
| PHILLIP  | 177     | 2     |

UNITS PLAN No.

FLOOR NUMBER BASEMENT UNIT SUBSIDIARIES



WODEN RESI G PTY LIMITED ACN 160726803 & WODEN RESI D PTY LIMITED ACN 160742156 BY THEIR ATTORNEY ALFONSO DEL RIO PURSUANT TO

POWER OF ATTORNEY
ACT REGISTRATION NO-0140417

Registered Proprietor

Sharon Harmer

Delegate of the ACT Planning and Land Authority

Sheet No. 28 of 66

OFFICE OF REGULATORY SE