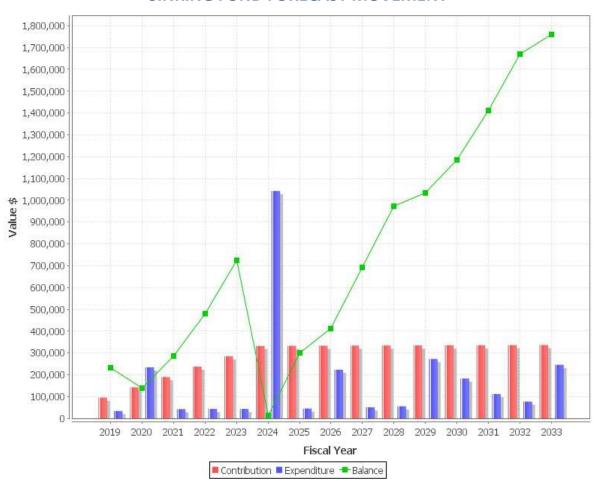

272,551                 | \$1,033,862                      |
| 12             | 01/02/2030  | \$1,033,862       | \$335,208               | \$33.52                         | \$182,852                 | \$1,186,218                      |
| 13             | 01/02/2031  | \$1,186,218       | \$335,711               | \$33.57                         | \$112,060                 | \$1,409,869                      |
| 14             | 01/02/2032  | \$1,409,869       | \$336,214               | \$33.62                         | \$77,436                  | \$1,668,648                      |
| 15             | 01/02/2033  | \$1,668,648       | \$336,719               | \$33.67                         | \$245,556                 | \$1,759,811                      |

# SINKING FUND FORECAST MOVEMENT



QIA Group Pty Ltd -7 - of 34

# **SUMMARY OF ANNUAL FORECAST EXPENDITURE**

| February 2019                                                  | Expense<br>Inc GST |
|----------------------------------------------------------------|--------------------|
| SUPERSTRUCTURE                                                 |                    |
| - Capital Replacement - General                                | \$10,050           |
| EXTERNAL WORKS                                                 |                    |
| - Provision for installation of garbage room gate & controller | \$4,500            |
| LANDSCAPING                                                    |                    |
| - Landscaping allowance                                        | \$4,000            |
| FIRE PROTECTION