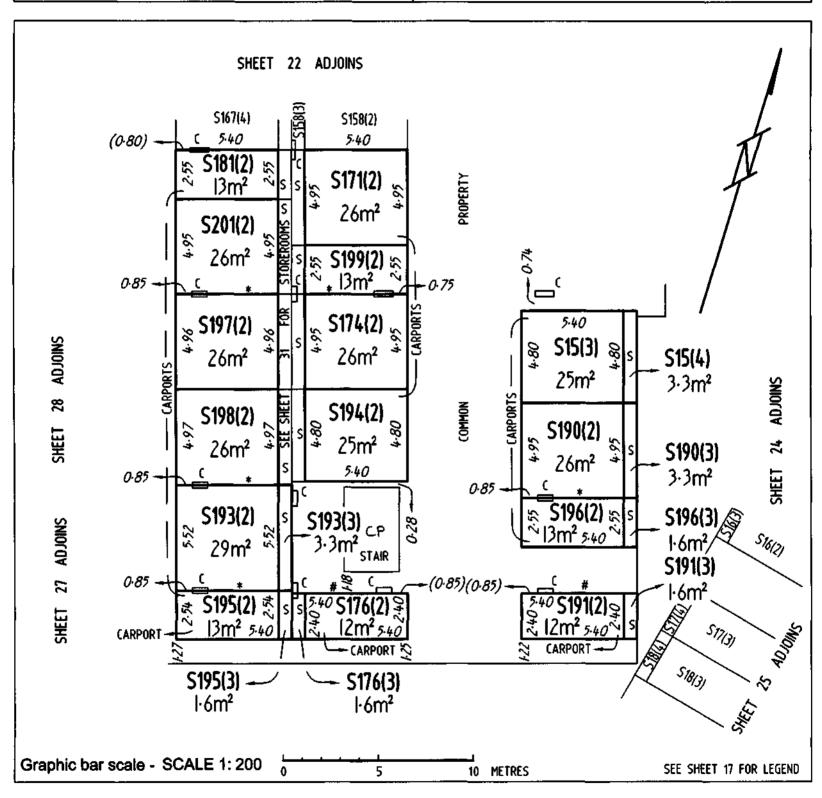

- FP

#### FLOOR PLAN

| Division | Section | Block |
|----------|---------|-------|
| PHILLIP  | 177     | 2     |

UNITS PLAN No.

FLOOR NUMBER BASEMENT UNIT SUBSIDIARIES



WODEN RESI G PTY LIMITED ACN 160726803
& WODEN RESI D PTY LIMITED
ACN 160742156 BY THEIR ATTORNEY
ALFONSO DEL RIO PURSUANT TO
POWER OF ATTORNEY

POWER OF ATTORNEY

ACT REGISTRATION NO-0140417 Reg

Registered Proprietor

Sbaron Harmer

Delegate of the ACT Planning and Land Authority

Sheet No. 23 of 66

OFFICE OF REGULATORY SERVICES
Department of Justice and Community Safety

Form 091 - FP

### **FLOOR PLAN**

| Division | Section | Block |
|----------|---------|-------|
| PHILLIP  | 177     | 2     |

| UNITS PLAN No. |  |  |
|----------------|--|--|
| 4066           |  |  |

FLOOR NUMBER BASEMENT UNIT SUBSIDIARIES



WODEN RESI G PTY LIMITED ACN 160726803

& WODEN RESI D PTY LIMITED

ACN 160742156 BY THEIR ATTORNEY

ALFONSO DEL RIO PURSUANT TO

POWER OF ATTORNEY

ACT REGISTRATION NO 0140417 Registered Proprietor

ACT Planning and Land Authority

Sheet No. 24 of 66

OFFICE OF REGULATORY SERVICES

Form 091 - FP

Department of Justice and Community Safety

### **FLOOR PLAN**

| Division | Section | Block |
|----------|---------|-------|
| PHILLIP  | 177     | 2     |

UNITS PLAN No. 4066

**BASEMENT** FLOOR NUMBER UNIT SUBSIDIARIES



WODEN RESI G PTY LIMITED ACN 160726803 & WODEN RESI D PTY LIMITED ACN 160742156 BY THEIR ATTORNEY ALFONSO DEL RIO PURSUANT TO

POWER OF ATTORNEY

ACT REGISTRATION NO-0140417

Registered Proprietor

Sharon Harmer.....

Delegate of the **ACT Planning and Land Authority** 

S