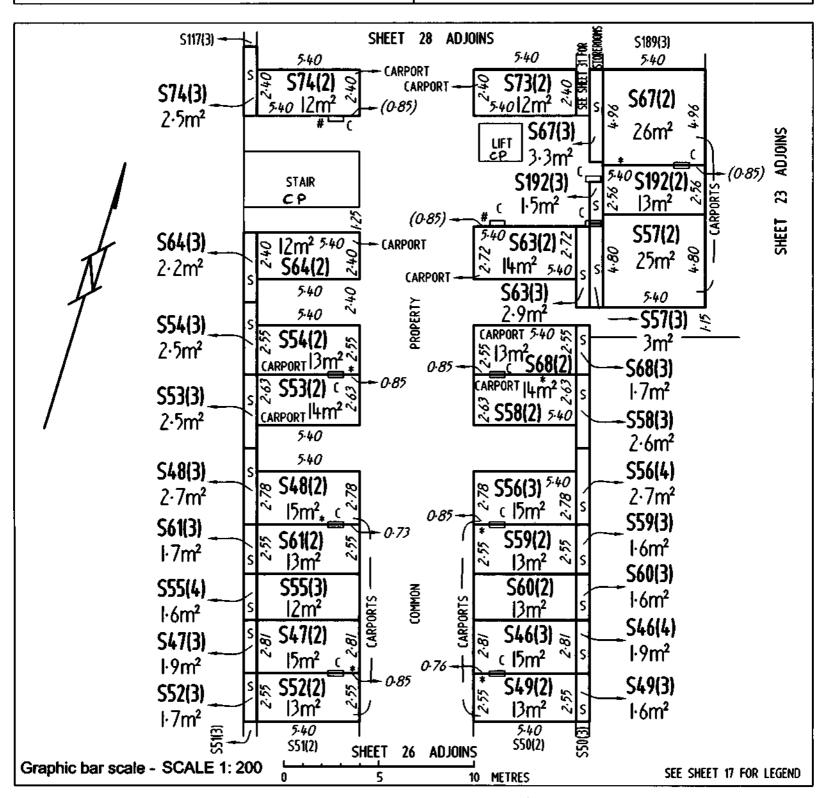

Form 091 - FP

# FLOOR PLAN

| Division | Section | Block | ] | UN |
|----------|---------|-------|---|----|
| PHILLIP  | 177     | 2     |   |    |

| UNITS PLAN No. |
|----------------|
| 4066           |

| FLOOR NUMBER | BASEMENT | UNIT SUBSIDIARIES |
|--------------|----------|-------------------|



WODEN RESI G PTY LIMITED ACN 160726803

& WODEN RESI D PTY LIMITED

ACN 160742156 BY THEIR ATTORNEY

ALFONSO DEL RIO PURSUANT TO

POWER OF ATTORNEY

ACT REGISTRATION NO-0140417 Registered Proprietor

ACT Planning and Land Authority

OFFICE OF REGULATORY SERVICES

Department of Justice and Community Safety

Form 091 - FP

# **FLOOR PLAN**

| Division | Section | Block |
|----------|---------|-------|
| PHILLIP  | 177     | 2     |

UNITS PLAN No.

FLOOR NUMBER BASEMENT UNIT SUBSIDIARIES



WODEN RESI G PTY LIMITED ACN 160726803 & WODEN RESI D PTY LIMITED ACN 160742156 BY THEIR ATTORNEY ALFONSO DEL RIO PURSUANT TO

POWER OF ATTORNEY
ACT REGISTRATION NO-0140417

Registered Proprietor

Sharon Harmer

Delegate of the ACT Planning and Land Authority

Sheet No. 28 of 66

OFFICE OF REGULATORY SERVICES Department of Justice and Community Safety

Form 091 - FP

# FLOOR PLAN

| Division | Section | Block |  |
|----------|---------|-------|--|
| PHILLIP  | 177     | 2     |  |

UNITS PLAN No. 4066

BASEMENT **FLOOR NUMBER** UNIT SUBSIDIARIES S120(3) SHEET 29 ADJOINS ŀ6m² S127(2) S70(3) (0.85)5.40 -*(0.79)* S120(2)5.40 (0.85)1.7m<sup>2</sup> S70(2) ຮ 2.55 § S180(3) 13m² 12m² S69(3)

S69(2) 🤉 **S121(2)** ŀ6m² 25m<sup>2</sup>12m<sup>2</sup>  $12m^2$ 579(4) කු S123(2) S79(3) S186(2) ŀ7m²