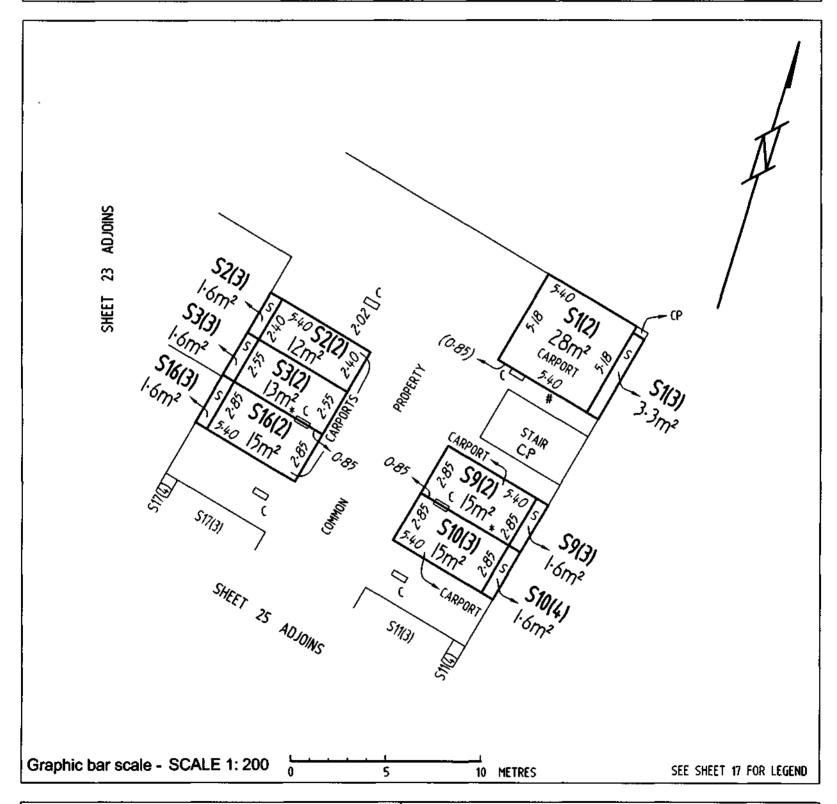

ustice and Community Safety

Form 091 - FP

### **FLOOR PLAN**

| Division | Section | Block |
|----------|---------|-------|
| PHILLIP  | 177     | 2     |

| UNITS PLAN No. |  |  |
|----------------|--|--|
| 4066           |  |  |

FLOOR NUMBER BASEMENT UNIT SUBSIDIARIES



WODEN RESI G PTY LIMITED ACN 160726803

& WODEN RESI D PTY LIMITED

ACN 160742156 BY THEIR ATTORNEY

ALFONSO DEL RIO PURSUANT TO

POWER OF ATTORNEY

ACT REGISTRATION NO 0140417 Registered Proprietor

ACT Planning and Land Authority

Sheet No. 24 of 66

OFFICE OF REGULATORY SERVICES

Form 091 - FP

Department of Justice and Community Safety

### **FLOOR PLAN**

| Division | Section | Block |
|----------|---------|-------|
| PHILLIP  | 177     | 2     |

UNITS PLAN No. 4066

**BASEMENT** FLOOR NUMBER UNIT SUBSIDIARIES



WODEN RESI G PTY LIMITED ACN 160726803 & WODEN RESI D PTY LIMITED ACN 160742156 BY THEIR ATTORNEY ALFONSO DEL RIO PURSUANT TO

POWER OF ATTORNEY

ACT REGISTRATION NO-0140417

Registered Proprietor

Sharon Harmer.....

Delegate of the **ACT Planning and Land Authority** 

Sheet No. 25 of 66

OFFICE OF REGULATORY SERVICES

Form 091 - FP

Department of Justice and Community Safety

# **FLOOR PLAN**

| Division | Section | Block |
|----------|---------|-------|
| PHILLIP  | 177     | 2     |

UNITS PLAN No. 4066

**BASEMENT** FLOOR NUMBER UNIT SUBSIDIARIES SHEET 24 ADJOINS 516/21 S176(2) 510/3/ STAIR Graphic bar scale - SCALE 1: 200 SEE SHEET 17 FOR LEGEND 10 METRES 5

WODEN RESI G PTY LIMITED ACN 160726803 & WODEN RESI D PTY LIMITED

ACN 160742156 BY THEIR ATTORNEY ALFONSO DEL RIO PURSUANT