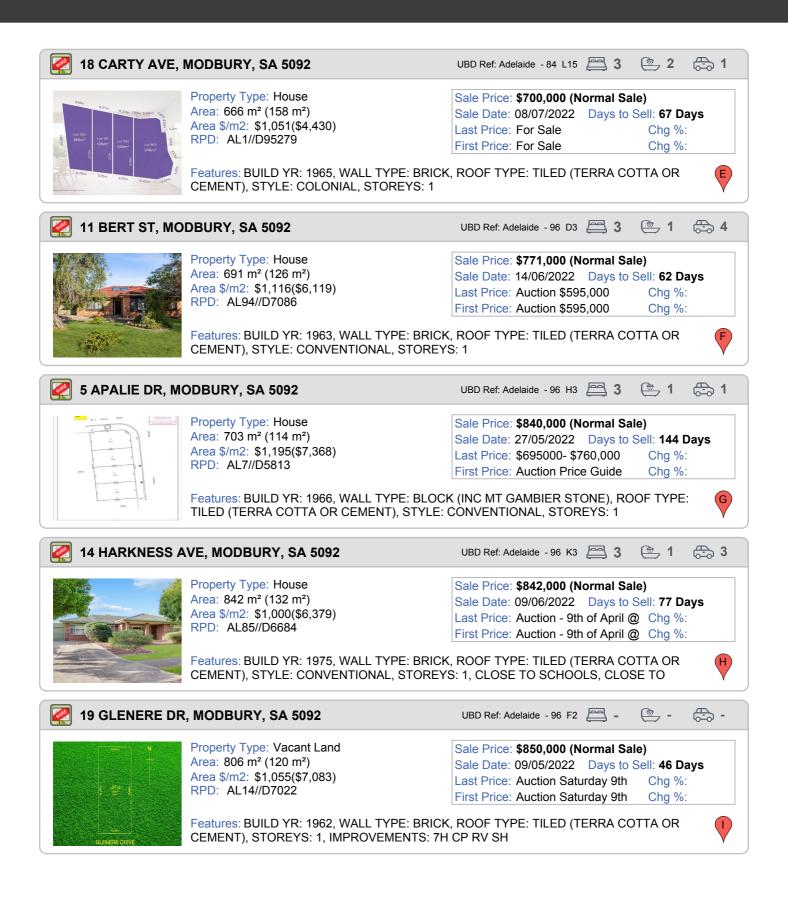

## 2 14 CARTY AVE, MODBURY, SA 5092

UBD Ref: Adelaide - 84 L15 📇 4 🗁 2 😓 2

Property Type: House Area: 845 m<sup>2</sup> (164 m<sup>2</sup>) Area \$/m2: \$1,041(\$5,366) RPD: AL9//F131154 
 Sale Price:
 \$880,000 (Normal Sale)

 Sale Date:
 26/04/2022
 Days to Sell:
 47 Days

 Last Price:
 Auction \$690,000
 Chg %:

 First Price:
 Auction \$690,000
 Chg %:

Features: BUILD YR: 1966, WALL TYPE: BRICK, ROOF TYPE: GALVANISED IRON, STYLE: CONTEMPORARY, STOREYS: 1, IMPROVEMENTS: 5H DIR/G SP