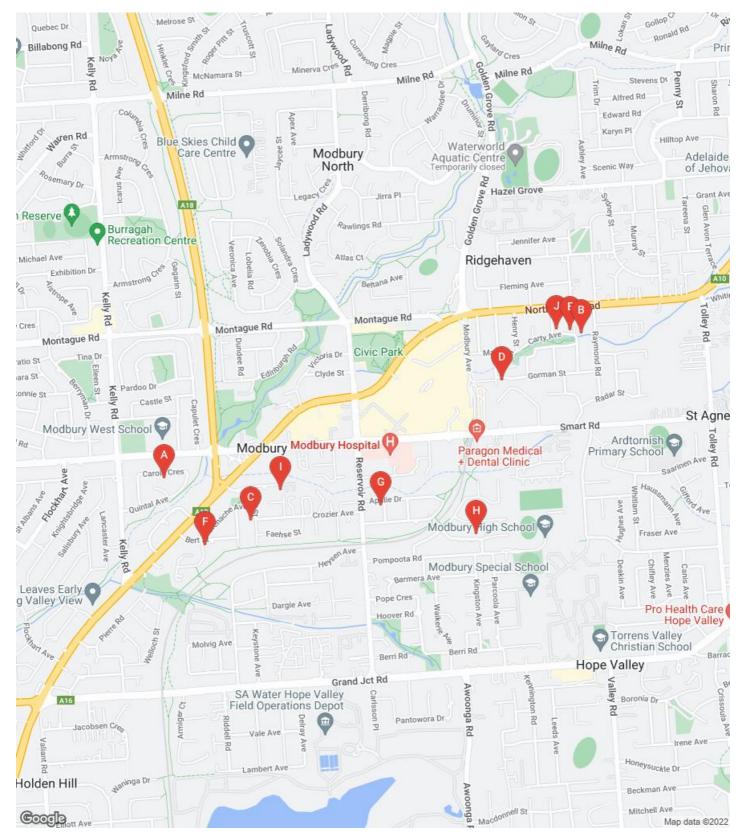

## Sales Search Report - Image Report

| Search Criteria                                                                                                                                       |                                                | Search S                                                                                                      | ummary                                                                                                              | Records: 10                          |
|-------------------------------------------------------------------------------------------------------------------------------------------------------|------------------------------------------------|---------------------------------------------------------------------------------------------------------------|---------------------------------------------------------------------------------------------------------------------|--------------------------------------|
| Locality: MODBURY<br>Postcode: 5092                                                                                                                   |                                                | Price                                                                                                         | Days                                                                                                                | Area                                 |
|                                                                                                                                                       | Lowest                                         | \$ 580,000                                                                                                    | 42                                                                                                                  | 636 m²                               |
|                                                                                                                                                       | Highest                                        | \$ 880,000                                                                                                    | 144                                                                                                                 | 887 m²                               |
| Sale Date: 11/02/2022 to 11/08/2022<br>Sale Price: Any                                                                                                | Average                                        | \$ 747,350                                                                                                    | 68                                                                                                                  | 746 m²                               |
| Land Size: More than 600 m <sup>2</sup><br>Attributes:Any<br>Property Type: Any                                                                       | Median                                         | \$ 735,500                                                                                                    | 63                                                                                                                  | 698 m²                               |
| <b>23 CAROLE CRES, MODBURY, SA 5092</b>                                                                                                               | UBD                                            | Ref: Adelaide - 96 D                                                                                          | 2 📇 3 🤅                                                                                                             | 2 😓 1                                |
| Property Type: House<br>Area: 636 m² (127 m²)<br>Area \$/m2: \$912(\$4,567)<br>RPD: AL64//D9992<br>Features: BUILD YR: 1976,<br>CEMENT), STYLE: RANCH | Sale<br>Last<br>First<br>WALL TYPE: BRICK, ROO |                                                                                                               | Days to Sell                                                                                                        | Chg %:<br>Chg %:                     |
| 🛃 19 BRITTEN AVE, MODBURY, SA 5092                                                                                                                    | UBD                                            | Ref: Adelaide - 84 M1                                                                                         | 5 📇 2 🤅                                                                                                             | 1 🔂 1                                |
| Property Type: House<br>Area: 887 m² (102 m²)<br>Area \$/m2: \$733(\$6,373)<br>RPD: AL20//D6247<br>Features: BUILD YR: 1965,<br>CEMENT), STYLE: CONVE | Sale<br>Last<br>First<br>WALL TYPE: BRICK, ROC | Price: <b>\$650,000 (</b><br>Date: 08/07/2022<br>Price: Auction \$5<br>Price: Auction \$5<br>DF TYPE: TILED ( | Days to Sell           95,000         0           95,000         0                                                  | Chg %:                               |
| 🛃 14 LORAL ST, MODBURY, SA 5092                                                                                                                       | UBE                                            | Ref: Adelaide - 96 E                                                                                          | 3 📇 4 🤅                                                                                                             | 2 🔂 1                                |
| Property Type: House<br>Area: 694 m² (127 m²)<br>Area \$/m2: \$965(\$5,276)<br>RPD: AL55//D7086<br>Features: BUILD YR: 1963,<br>CEMENT), STYLE: CONVE | Sale<br>Last<br>First<br>WALL TYPE: BRICK, ROC |                                                                                                               | Days to Sell           50,000         0           50,000         0           50,000         0           TERRA COTTA | Chg %:<br>Chg %:                     |
| 🧟 1 GORMAN ST, MODBURY, SA 5092                                                                                                                       | UBD                                            | Ref: Adelaide - 84 K1                                                                                         | 6 📇 3 🤅                                                                                                             | <u>1</u> 🔂 2                         |
| Property Type: House<br>Area: 688 m <sup>2</sup> (113 m <sup>2</sup> )<br>Area \$/m2: \$1,004(\$6,111)<br>RPD: AL9//D8366                             | Sale<br>Last                                   | Price: <b>\$690,500 (</b><br>Date: 05/04/2022<br>Price: UNDER C(<br>Price: BEST OFF                           | Days to Sell                                                                                                        | : <b>76 Days</b><br>Chg %:<br>Chg %: |
| Features: BUILD YR: 1973,<br>CEMENT), STYLE: CONVE                                                                                                    |                                                | OF TYPE: TILED (                                                                                              | TERRA COTT                                                                                                          | A OR                                 |